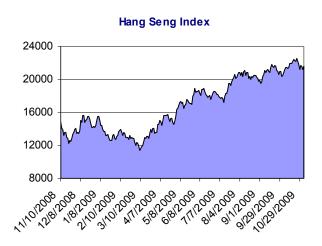

Malaysian shares ended up 0.54 per cent on Friday. The Kuala Lumpur Composite Index gained 6.80 points to close at 1,260.76.

Hong Kong stocks ended up 1.63 per cent on Friday, as local developers and banks rebounded from a recent selloff, while Greens Holdings rose on its trading debut. The benchmark Hang Seng Index closed up 350.64 points at 21,829.72, its highest in more than a week.

**Major World Indices** 

| Indices                  |          | % Change | Change  | Last     |
|--------------------------|----------|----------|---------|----------|
| TEL AVIV 100 INDEX       | _        | +1.85    | +17.67  | 972.84   |
| HANG SENG INDEX          | <b>A</b> | +1.63    | +350.64 | 21829.72 |
| JAKARTA COMPOSITE INDEX  | •        | +1.18    | +27.89  | 2395.11  |
| FTSE Bursa Malaysia KLCI | •        | +0.54    | +6.80   | 1260.76  |
| KOSPI INDEX              | •        | +1.30    | +20.22  | 1572.46  |
| NIKKEI 225               | •        | +0.74    | +71.91  | 9789.35  |
| STOCK EXCH OF THAI INDEX | •        | +2.45    | +16.72  | 698.63   |
| SHANGHAI SE COMPOSITE IX | •        | +0.28    | +8.98   | 3164.04  |
| TAIWAN TAIEX INDEX       | •        | +0.61    | +45.59  | 7463.05  |
| BSE SENSEX 30 INDEX      | •        | +0.59    | +94.38  | 16158.28 |
| ALL ORDINARIES INDX      | •        | +0.55    | +25.50  | 4629.90  |
| S&P/TSX COMPOSITE INDEX  | •        | +0.62    | +69.72  | 11250.42 |
| FTSE 100 INDEX           | <b>A</b> | +0.33    | +17.08  | 5142.72  |
| CAC 40 INDEX             | •        | -0.04    | -1.44   | 3707.29  |
| DAX INDEX                | <b>A</b> | +0.13    | +7.33   | 5488.25  |
| DOW JONES INDUS. AVG     | <b>A</b> | +0.17    | +17.46  | 10023.42 |
| S&P 500 INDEX            | _        | +0.25    | +2.67   | 1069.30  |
| NASDAQ COMPOSITE INDEX   | •        | +0.34    | +7.12   | 2112.44  |
| NYSE Arca Gold BUGS      | •        | +2.11    | +9.14   | 442.17   |