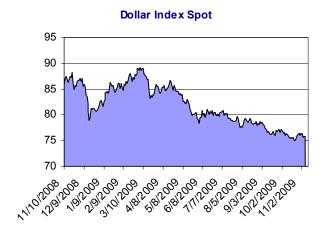

| Index             | Change | Last  |
|-------------------|--------|-------|
| DOLLAR INDEX SPOT | +0.08  | 75.82 |

| Currencies        | Against S\$ | Against US\$ |
|-------------------|-------------|--------------|
| AUSTRALIAN DOLLAR | 1.2799      | 0.9189       |
| CANADIAN DOLLAR   | 1.2952      | 1.0754       |
| EURO              | 2.0679      | 1.4847       |
| BRITISH POUND     | 2.3138      | 1.6612       |
| US DOLLAR         | 1.3928      | 1.0000       |
| CHINA RENMINBI    | 0.2040      | 6.8274       |
| HONG KONG DOLLAR  | 0.1797      | 7.7502       |
| JAPANESE YEN      | 1.5497      | 89.8762      |
| KOREAN WON        | 0.1192      | 1167.4500    |
| MALAYSIAN RINGGIT | 0.4096      | 3.4000       |
| THAI BAHT         | 0.0417      | 33.3625      |