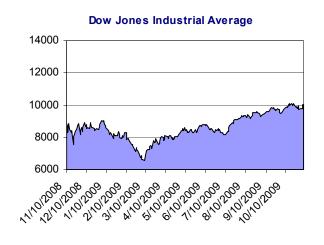

## **US Market News**

US stocks rose 3 per cent for the week after ending Friday's session slightly higher, shrugging off government data showing the unemployment rate hit 10.2 per cent - the highest in 26-1/2 years. The Dow Jones industrial average gained 17.46 points, or 0.17 per cent, to end at 10,023.42. The Standard & Poor's 500 Index rose 2.67 points, or 0.25 per cent, to 1,069.30. The Nasdaq Composite Index added 7.12 points, or 0.34 per cent, to close at 2,112.44. For the week, both the Dow and the S&P 500 rose 3.2 per cent, while the Nasdaq climbed 3.3 per cent.