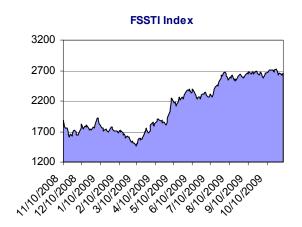

## **Local and Regional Markets Headline**

Singapore shares closed 1.10 per cent higher on Friday. The blue-chip Straits Times Index rose 28.86 points to 2,658.21 on volume of 1.23 billion shares worth \$1.13 billion (US\$812 million). Gainers outnumbered losers 280 to 181, while 784 issues were unchanged. Banking shares were higher, with DBS gaining 40 cents to \$13.38, United Overseas Bank up 34 cents to \$17.76 and Oversea-Chinese Banking Corp climbing 15 cents to \$7.85.