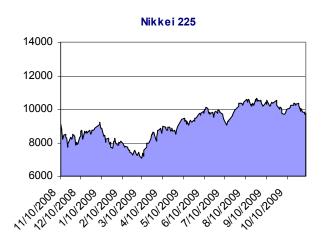

Japan's Nikkei stock average rose 0.7 per cent on Friday as exporters climbed after good news on US jobs renewed hopes about the pace of economic recovery and as tech shares advanced after gains by their US peers, but profit-taking weighed on gains. The benchmark Nikkei rose 71.91 points to 9,789.35 though it was down on the week for the second straight week. The broader Topix lost 0.1 per cent to 874.01.